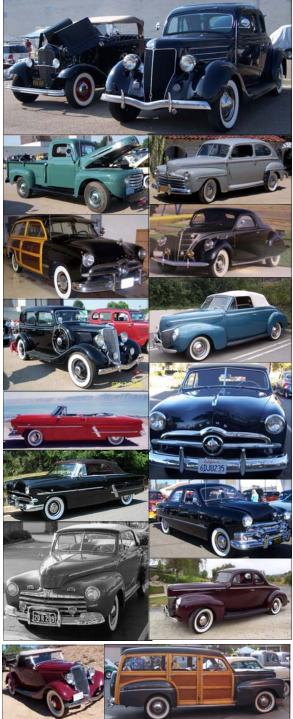

### About the Early Ford V-8 Club

The Early Ford V-8 Club of America was founded in San Leandro, California in 1963. The Club recognizes all Ford Motor Company vehicles 1932 through 1953. This includes Ford, Lincoln, Mercury, commercial vehicles, tractors, as well as other Ford powered vehicles built around the world.

We are the premier Marque Club with membership of over 9,000 and 130+ active Regional Groups worldwide. We are dedicated to the restoration and preservation of all Ford Motor Company vehicles, 1932 through 1953. The club's award winning bi-monthly magazine, THE V-8 TIMES, is circulated all over the world and is acclaimed as one of the best car club magazines anywhere.

Most cars are restored to specifications "Just as Henry built them;" some are original, unrestored or just a fun touring car.

Not all of our members own an Early Ford, Lincoln or Mercury, but each one appreciates and enjoys them. Owning one is not a requirement for membership.